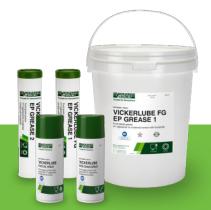

## Bearing lubrication 🔘

| EQUIPMENT           | APPLICATION                          | RECOMMENDED PRODUCT         | KEY BENEFIT                                      |
|---------------------|--------------------------------------|-----------------------------|--------------------------------------------------|
| General equipment   | Ambient temperature - Dry            | VICKERLUBE FG EP GREASE 2   | High wear resistance                             |
| General equipment   | High temperature bearings            | VICKERLUBE FGS EP GREASE 2  | Extreme temperature resistance                   |
| Direct food contact | Bearings                             | VICKERLUBE FG 3HDC GREASE 2 | 3H registered for direct contact                 |
| General equipment   | Wet applications                     | VICKERLUBE FG HLW GREASE 2  | Waterproof                                       |
| General equipment   | High load applications               | VICKERLUBE FG HLW GREASE 2  | High load carrying properties                    |
| General equipment   | Freezer and low temperature bearings | VICKERLUBE FGS LT GREASE 1  | Low temperature resistance                       |
| General equipment   | High speed bearings                  | VICKERLUBE FGS LT GREASE 1  | Excellent high speed properties                  |
| General equipment   | Bearings                             | VICKERLUBE FGS GREASE SPRAY | Excellent anti wear, high temperature resistance |
| General equipment   | Plain bearings                       | VICKERLUBE FG HLW GREASE 2  | High load resistance                             |