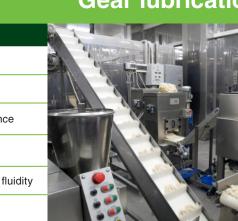

### Gear lubrication □

| EQUIPMENT                | APPLICATION                          | RECOMMENDED PRODUCT              | KEY BENEFIT                              |
|--------------------------|--------------------------------------|----------------------------------|------------------------------------------|
| In-line gear box         | Gear boxes - Ambient temperatures    | VICKERLUBE FG GEAR OIL RANGE     | High load resistance                     |
| Worm and wheel gear box  | Gear boxes - Ambient temperatures    | VICKERLUBE FG GEAR OIL 460       | High load resistance                     |
| Oven and cooker gear box | Gear boxes - High temperatures       | VICKERLUBE FGS<br>GEAR OIL RANGE | High temperature resistance              |
| Chiller equipment        | Gear boxes - Low temperature         | VICKERLUBE FGS<br>GEAR OIL RANGE | Low temperature fluidity                 |
| Freezer equipment        | Gear boxes - Extreme low temperature | VICKERLUBE FGS FLUID RANGE       | Extreme low temperature fluidity         |
| Open gears               | Gear teeth and rack and pinion       | VICKERLUBE FG MULTI-TAK          | Excellent adhesion, high load resistance |
|                          |                                      |                                  |                                          |